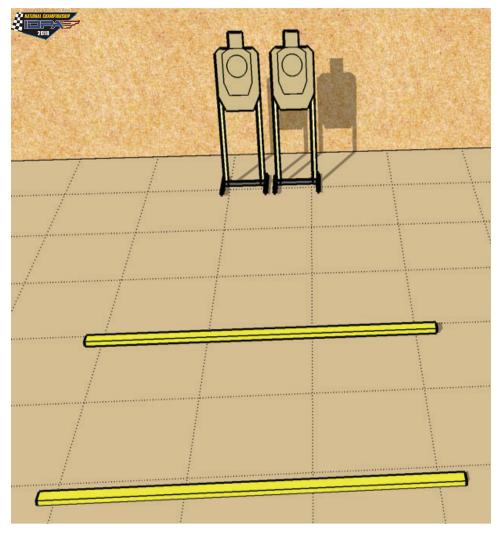

# Quickly

| Scoring      | Unlimited                            |
|--------------|--------------------------------------|
| Round Count  | 6                                    |
| Targets      | 2 threat                             |
| Scored Hits  | Best 2 to the body and 1 to the head |
| Start - Stop | Audible - Last Shot                  |
| Rules        | Current IDPA Rulebook                |
| Muzzle Safe  | Muzzle safe points will be indicated |
| Concealment  | Required                             |
| Movement     | None                                 |
|              |                                      |

Start Position: From SP per rule 3.7.2, gun loaded with 4 rounds and holstered.

Scenario: Two against one. You are confronted by two bad guys. Be the last man standing.

Procedure: At signal, engage targets 2 to the body, 1 to the head.