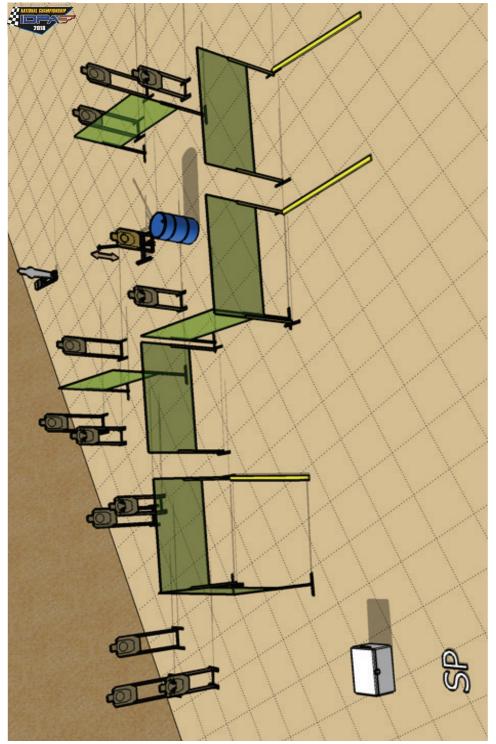

# Triple Threat Montgomery, AL

| Scoring      | Unlimited                            |
|--------------|--------------------------------------|
| Round Count  | 17                                   |
| Targets      | 8 threat, 1 steel, 3 non-threat      |
| Scored Hits  | Best 2 on paper, steel must fall     |
| Start - Stop | Audible - Last Shot                  |
| Rules        | Current IDPA Rulebook                |
| Muzzle Safe  | Muzzle safe points will be indicated |
| Concealment  | Required                             |
| Movement     | 11 yards                             |
|              |                                      |

Start Position: At SP, per rule 3.7.2. Gun loaded per rule 8.1.4 and holstered.

Scenario: As you approach your favorite eating establishment, you see thugs robbing patrons. Git 'er done!

Procedure: At signal, engage targets through window as they become available. Then engage remaining targets as they appear from P1. Move to "knock down" wall, engage targets in priority.