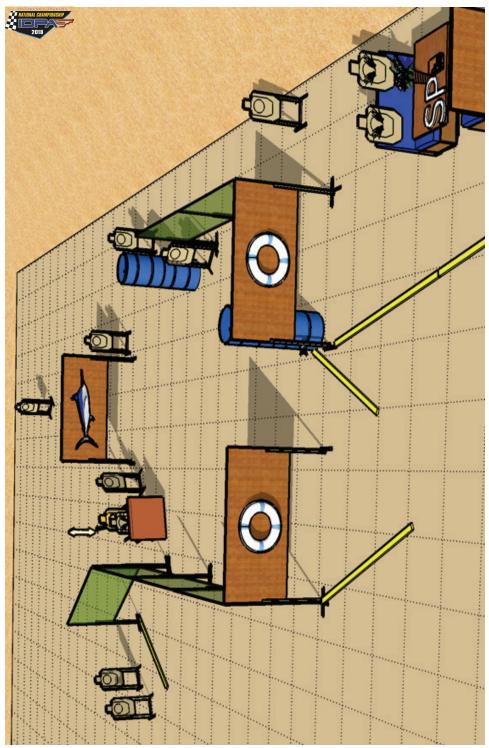

## Shoot Out The Lights Tupelo, MS

| Scoring      | Unlimited                            |
|--------------|--------------------------------------|
| Round Count  | 17                                   |
| Targets      | 8 threat, 1 steel, 2 non-threat      |
| Scored Hits  | 2 per target, steel must fall        |
| Start - Stop | Audible - Last Shot                  |
| Rules        | Current IDPA Rulebook                |
| Muzzle Safe  | Muzzle safe points will be indicated |
| Concealment  | Required                             |
| Movement     | 14 yards                             |
|              |                                      |

Start Position: At SP, per rule 3.7.2., facing barrels. Gun loaded per rule 8.1.4 and holstered.

Scenario: You arrive home after a long road trip and you notice a suspicious light on inside.

Procedure: At signal, take out the "light" (steel target) and threats in priority and surprise targets as they become visible while making your way to P1 and P2.