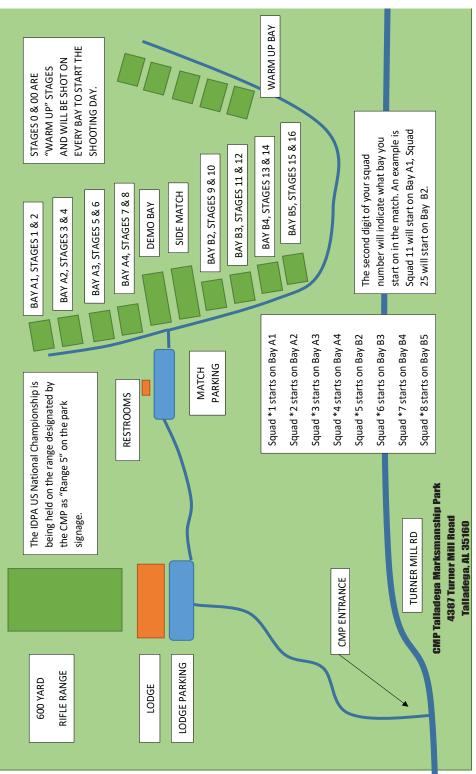

# SHOOTING SCHEDULE

The second digit of your squad number will indicate what bay you start on in the match. An example is Squad 11 will start on Bay A1, Squad 25 will start on Bay B2.

Squad \*1 starts on Bay A1 Squad \*3 starts on Bay A3 Squad \*5 starts on Bay B2 Squad \*7 starts on Bay B4 Squad \*2 starts on Bay A2 Squad \*4 starts on Bay A4 Squad \*6 starts on Bay B3 Squad \*8 starts on Bay B5

Put your squad number here \_\_\_\_\_.

Put your 1st bay number here \_\_\_\_\_.

Your Shooter's Meeting will be at the range on your first day of shooting. After the Shooter's Meeting, proceed to your first bay.

A Squad Safety Officer will be assigned to your squad and will remain with it during the entire shooting time. Your Squad Safety Officer will be on your first bay. The Squad Safety Officer will assist your squad with a variety of things. After your entire squad completes the bay, you will all proceed to the next bay going up in number.