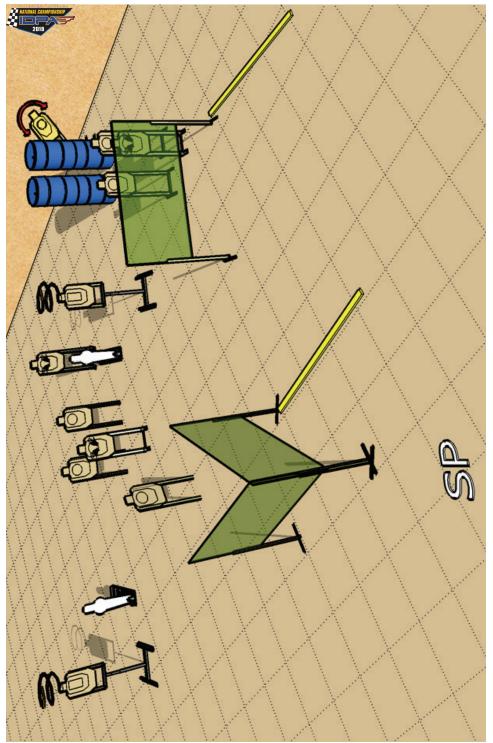

# Triple Threat Montgomery, AL

| Scoring      | Unlimited                            |
|--------------|--------------------------------------|
| Round Count  | 17                                   |
| Targets      | 8 threat, 1 steel, 3 non-threat      |
| Scored Hits  | Best 2 on paper, steel must fall     |
| Start - Stop | Audible - Last Shot                  |
| Rules        | Current IDPA Rulebook                |
| Muzzle Safe  | Muzzle safe points will be indicated |
| Concealment  | Required                             |
| Movement     | 11 yards                             |
|              |                                      |

Start Position: At SP, per rule 3.7.2. Gun loaded per rule 8.1.4 and holstered.

Scenario: As you approach your favorite eating establishment, you see thugs robbing patrons. Git 'er done!

Procedure: At signal, engage targets through window as they become available. Then engage remaining targets as they appear from P1. Move to "knock down" wall, engage targets in priority.