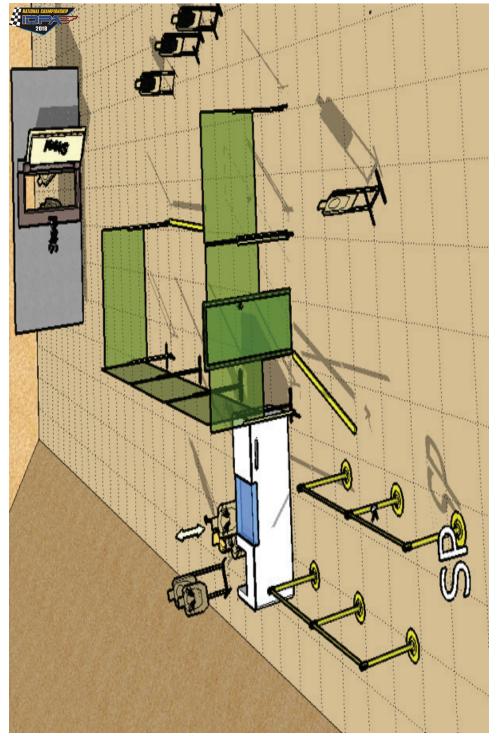

#### Library Not So Quiet Tallahassee, FL

| Scoring      | Unlimited                            |
|--------------|--------------------------------------|
| Round Count  | 17                                   |
| Targets      | 8 threat, 1 steel, 3 non-threat      |
| Scored Hits  | Best 2 per target, steel must fall   |
| Start - Stop | Audible - Last Shot                  |
| Rules        | Current IDPA Rulebook                |
| Muzzle Safe  | Muzzle safe points will be indicated |
| Concealment  | Required                             |
| Movement     | 19 yards                             |
|              |                                      |

Start Position: Seated at SP, facing down range, hands on x's. Gun loaded per rule 8.1.4 placed in the closed briefcase on the table.

Scenario: While doing research at the Library for your memoirs, thieves enter the facility to steal a rare book collection that is on display.

Procedure: At signal, engage visible threat targets while seated. Engage remaining threat targets in priority.