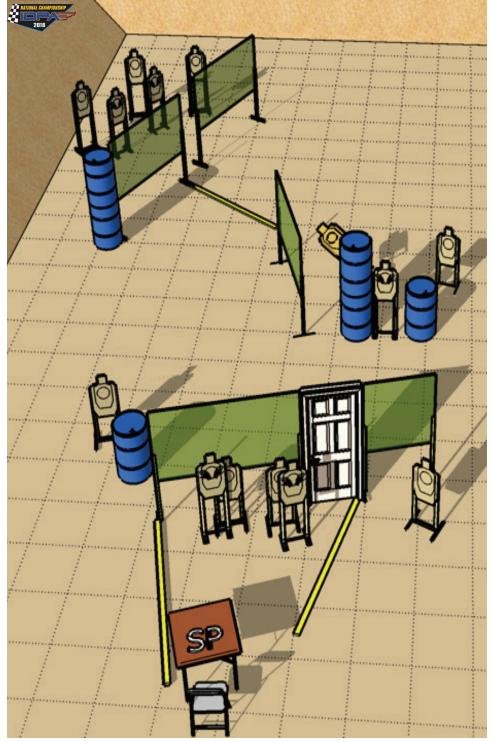

#### Blackened To Go Biloxi, MS

|              | Biloxij ilio                         |
|--------------|--------------------------------------|
| Scoring      | Unlimited                            |
| Round Count  | 18                                   |
| Targets      | 9 threat, 3 non-threat               |
| Scored Hits  | Best 2 on paper                      |
| Start - Stop | Audible - Last Shot                  |
| Rules        | Current IDPA Rulebook                |
| Muzzle Safe  | Muzzle safe points will be indicated |
| Concealment  | Required                             |
| Movement     | 18 yards                             |
|              |                                      |

Start Position: Seated in booth at SP, hands on x's on table. Gun loaded per rule 8.1.4, placed in box under menu.

Scenario: You're sitting in a booth with friends at a favorite eating establishment. A gang invades the restaurant searching for rival gang members, you realize using your firearm is the only means of escape.

Procedure: At signal, engage visible targets in priority while seated. At P1-P4 engage remaining targets in priority.