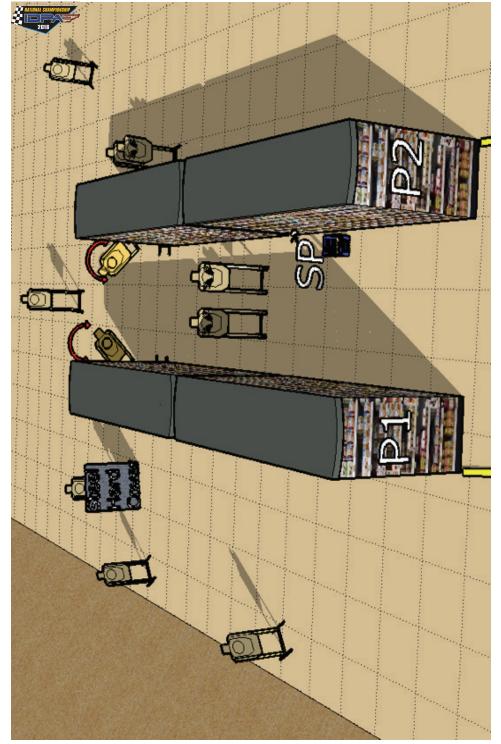

#### Bank Robbery Kansas City, MO

| Scoring      | Unlimited                            |  |
|--------------|--------------------------------------|--|
| Round Count  | 16                                   |  |
| Targets      | 8 threat, 3 non-threat               |  |
| Scored Hits  | Best 2 on paper                      |  |
| Start - Stop | Audible - Last Shot                  |  |
| Rules        | Current IDPA Rulebook                |  |
| Muzzle Safe  | Muzzle safe points will be indicated |  |
| Concealment  | Required                             |  |
| Movement     | 11 yards                             |  |
|              |                                      |  |

Start Position: Standing at SP per rule 3.7.2. Gun loaded per rule 8.1.4 and holstered.

Scenario: You're waiting in line at the bank. Robbers take over the bank, you overhear one of the robbers say "No witnesses." You decide to make your move.

Procedure: At signal, engage visible targets while making your way to P1 and P2. Engage remaining targets in priority.