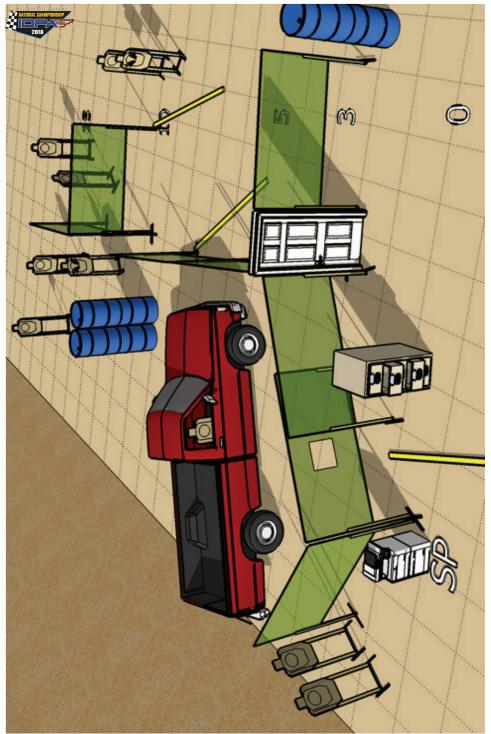

#### Blackened To Go Biloxi, MS

|              | Biloxij ilio                         |
|--------------|--------------------------------------|
| Scoring      | Unlimited                            |
| Round Count  | 18                                   |
| Targets      | 9 threat, 3 non-threat               |
| Scored Hits  | Best 2 on paper                      |
| Start - Stop | Audible - Last Shot                  |
| Rules        | Current IDPA Rulebook                |
| Muzzle Safe  | Muzzle safe points will be indicated |
| Concealment  | Required                             |
| Movement     | 18 yards                             |
|              |                                      |

Start Position: Seated in booth at SP, hands on x's on table. Gun loaded per rule 8.1.4, placed in box under menu.

Scenario: You're sitting in a booth with friends at a favorite eating establishment. A gang invades the restaurant searching for rival gang members, you realize using your firearm is the only means of escape.

Procedure: At signal, engage visible targets in priority while seated. At P1-P4 engage remaining targets in priority.

#### Bank Robbery Kansas City, MO

| Scoring      | Unlimited                            |  |
|--------------|--------------------------------------|--|
| Round Count  | 16                                   |  |
| Targets      | 8 threat, 3 non-threat               |  |
| Scored Hits  | Best 2 on paper                      |  |
| Start - Stop | Audible - Last Shot                  |  |
| Rules        | Current IDPA Rulebook                |  |
| Muzzle Safe  | Muzzle safe points will be indicated |  |
| Concealment  | Required                             |  |
| Movement     | 11 yards                             |  |
|              |                                      |  |

Start Position: Standing at SP per rule 3.7.2. Gun loaded per rule 8.1.4 and holstered.

Scenario: You're waiting in line at the bank. Robbers take over the bank, you overhear one of the robbers say "No witnesses." You decide to make your move.

Procedure: At signal, engage visible targets while making your way to P1 and P2. Engage remaining targets in priority.