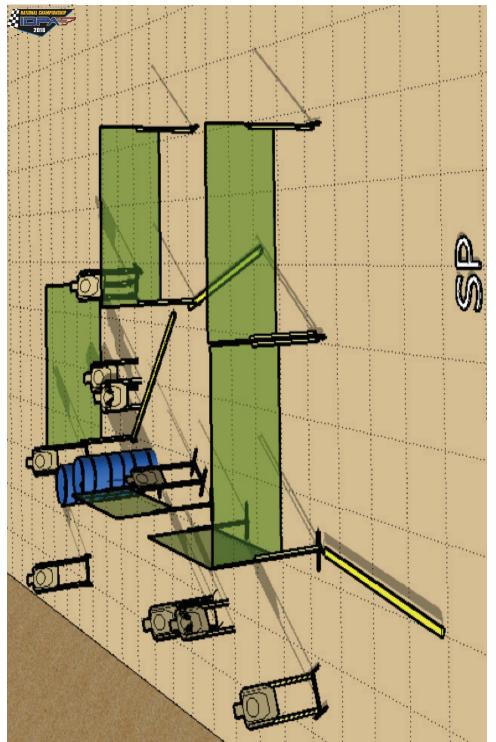

## Shoot Out The Lights Tupelo, MS

| Scoring      | Unlimited                            |
|--------------|--------------------------------------|
| Round Count  | 17                                   |
| Targets      | 8 threat, 1 steel, 2 non-threat      |
| Scored Hits  | 2 per target, steel must fall        |
| Start - Stop | Audible - Last Shot                  |
| Rules        | Current IDPA Rulebook                |
| Muzzle Safe  | Muzzle safe points will be indicated |
| Concealment  | Required                             |
| Movement     | 14 yards                             |
|              |                                      |

Start Position: At SP, per rule 3.7.2., facing barrels. Gun loaded per rule 8.1.4 and holstered.

Scenario: You arrive home after a long road trip and you notice a suspicious light on inside.

Procedure: At signal, take out the "light" (steel target) and threats in priority and surprise targets as they become visible while making your way to P1 and P2.