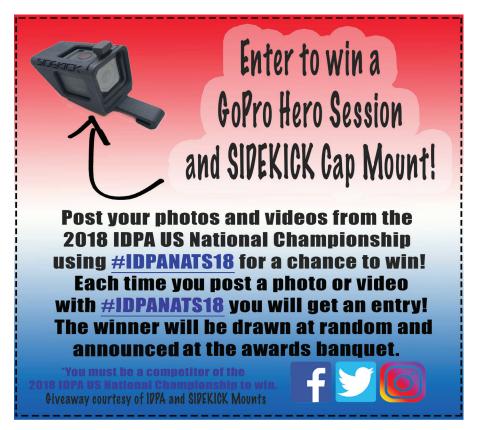

|
| Round Count  | 6                                    |
| Targets      | 2 threat, 1 non-threat               |
| Scored Hits  | Best 2 to the body, 1 to the head    |
| Start - Stop | Audible - Last Shot                  |
| Rules        | Current IDPA Rulebook                |
| Muzzle Safe  | Muzzle safe points will be indicated |
| Concealment  | Required                             |
| Movement     | None                                 |
|              |                                      |

Start Position: Standing at SP per rule 3.7.2. Gun loaded per rule 8.1.4 and holstered.

Scenario: Two bad guys are trying to rob your buddy. Save the day.

Procedure: At signal, engage RIGHT target with RIGHT HAND only, LEFT target with LEFT HAND only. 2 to the body, 1 to the head.



THIS INFORMATION IS YOUR RESPONSIBILITY TO READ AND UNDERSTAND. IF YOU HAVE ANY QUESTIONS, BRING THEM UP AT YOUR SHOOTER'S MEETING OR CONTACT THE MATCH DIRECTOR.

# **Rules**

The rules followed in this match are the IDPA Rules as found in the IDPA Official Rule Book, effective January 1, 2017.

# **Cold Range**

Guns may only be loaded on the firing line, under SO supervision. Off the line, your gun must be unloaded at all times. It must be holstered or cased unless you are in a Safety Area. You may case, uncase, and holster your gun only in the Safety Areas, NOT ON THE LINE. Maintain a safe muzzle direction at all times!

# **Muzzle Safe Point**

Muzzle safe points will be indicated.

# **Alcohol and Drugs**

Are prohibited on the range.

# **Target Pasting and Safety Officer Assistanc