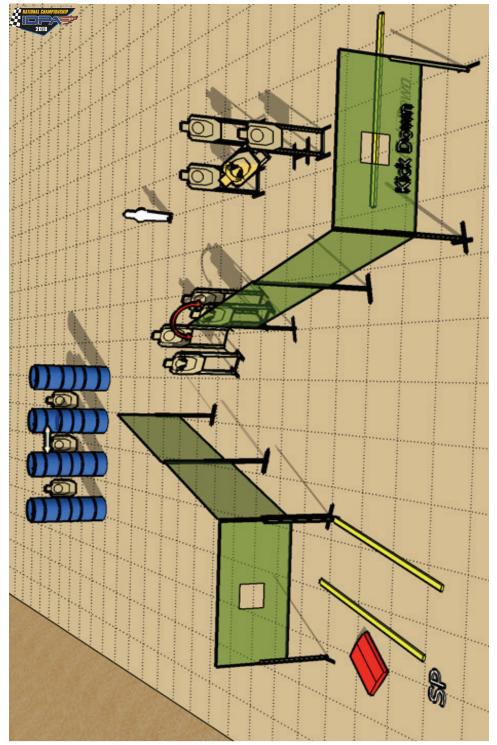

# Triple Threat Montgomery, AL

| Scoring      | Unlimited                            |
|--------------|--------------------------------------|
| Round Count  | 17                                   |
| Targets      | 8 threat, 1 steel, 3 non-threat      |
| Scored Hits  | Best 2 on paper, steel must fall     |
| Start - Stop | Audible - Last Shot                  |
| Rules        | Current IDPA Rulebook                |
| Muzzle Safe  | Muzzle safe points will be indicated |
| Concealment  | Required                             |
| Movement     | 11 yards                             |
|              |                                      |

Start Position: At SP, per rule 3.7.2. Gun loaded per rule 8.1.4 and holstered.

Scenario: As you approach your favorite eating establishment, you see thugs robbing patrons. Git 'er done!

Procedure: At signal, engage targets through window as they become available. Then engage remaining targets as they appear from P1. Move to "knock down" wall, engage targets in priority.