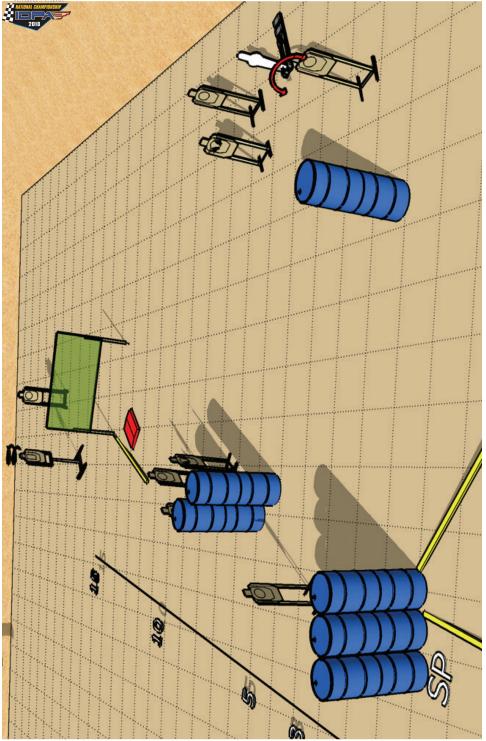

## Shoot Out The Lights Tupelo, MS

| Scoring      | Unlimited                            |
|--------------|--------------------------------------|
| Round Count  | 17                                   |
| Targets      | 8 threat, 1 steel, 2 non-threat      |
| Scored Hits  | 2 per target, steel must fall        |
| Start - Stop | Audible - Last Shot                  |
| Rules        | Current IDPA Rulebook                |
| Muzzle Safe  | Muzzle safe points will be indicated |
| Concealment  | Required                             |
| Movement     | 14 yards                             |
|              |                                      |

Start Position: At SP, per rule 3.7.2., facing barrels. Gun loaded per rule 8.1.4 and holstered.

Scenario: You arrive home after a long road trip and you notice a suspicious light on inside.

Procedure: At signal, take out the "light" (steel target) and threats in priority and surprise targets as they become visible while making your way to P1 and P2.