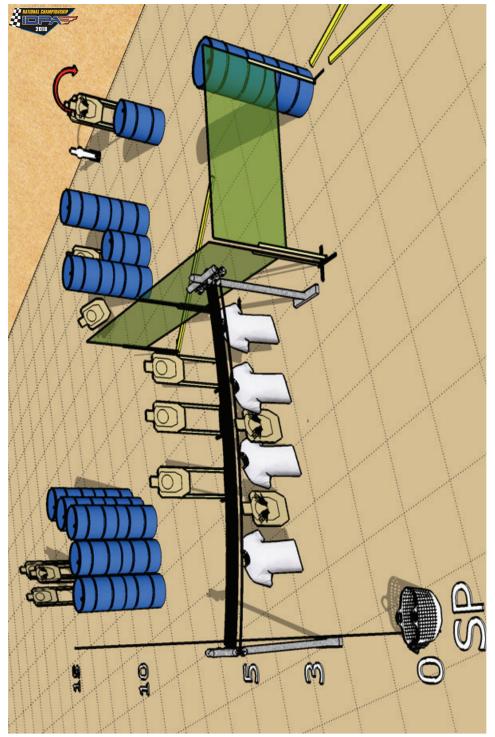

#### Grocery Aisle Raleigh, NC

| Scoring      | Unlimited                            |
|--------------|--------------------------------------|
| Round Count  | 16                                   |
| Targets      | 8 threat, 3 non-threat               |
| Scored Hits  | Best 2 on paper                      |
| Start - Stop | Audible - Last Shot                  |
| Rules        | Current IDPA Rulebook                |
| Muzzle Safe  | Muzzle safe points will be indicated |
| Concealment  | Required                             |
| Movement     | 10 yards                             |
|              |                                      |

Start Position: At SP, facing shelves, gun hand on box of Lucky Charms, support hand by side. Gun loaded per rule 8.1.4 and holstered.

Scenario: You stop at the Food Lion Grocery to pick up breakfast cereal. While you are shopping, armed robbers invade the store. Save yourself.

Procedure: At signal, slide box of cereal back to trip sensor. Engage visible threat targets, make your way to P1 and P2 then engage targets by priority.

BAY A4