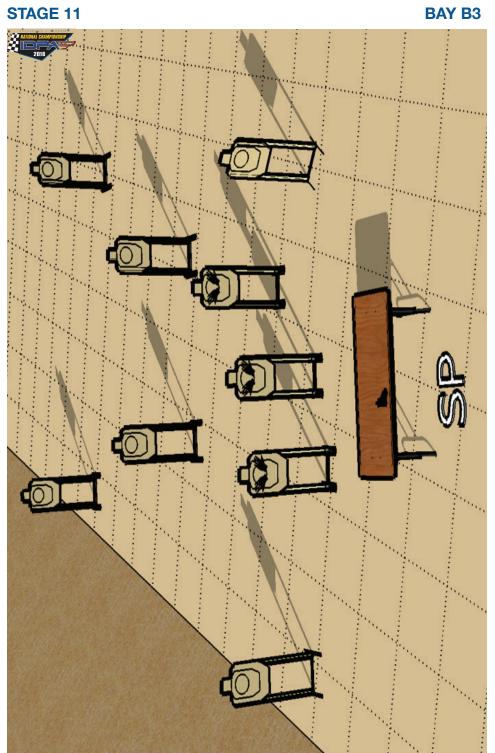

# BAY B3

#### Ballpark Atlanta, GA

| Scoring      | Unlimited                            |
|--------------|--------------------------------------|
| Round Count  | 17                                   |
| Targets      | 7 threat, 3 steel, 4 non-threat      |
| Scored Hits  | Best 2 on paper, steel must fall     |
| Start - Stop | Audible - Last Shot                  |
| Rules        | Current IDPA Rulebook                |
| Muzzle Safe  | Muzzle safe points will be indicated |
| Concealment  | Required                             |
| Movement     | 6 yards                              |
|              |                                      |

Start Position: At SP, holding box of refreshments in both hands. Gun loaded per rule 8.1.4 and holstered.

Scenario: You are attending a baseball game and are returning to your seat from the concession stand. Suspicious movement alerts you that armed terrorists have plans for the spectators. Take action as you make your way to the only good position for cover under the bleachers.

Procedure: At the signal, drop box, engage visible targets while making your way to P1. Assume prone position, engage remaining threats in priority from platform at P1.