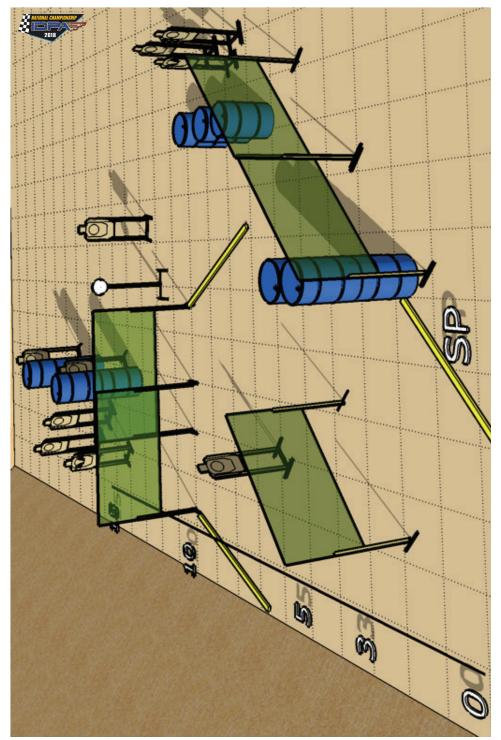

## Shoot Out The Lights Tupelo, MS

| Scoring      | Unlimited                            |
|--------------|--------------------------------------|
| Round Count  | 17                                   |
| Targets      | 8 threat, 1 steel, 2 non-threat      |
| Scored Hits  | 2 per target, steel must fall        |
| Start - Stop | Audible - Last Shot                  |
| Rules        | Current IDPA Rulebook                |
| Muzzle Safe  | Muzzle safe points will be indicated |
| Concealment  | Required                             |
| Movement     | 14 yards                             |
|              |                                      |

Start Position: At SP, per rule 3.7.2., facing barrels. Gun loaded per rule 8.1.4 and holstered.

Scenario: You arrive home after a long road trip and you notice a suspicious light on inside.

Procedure: At signal, take out the "light" (steel target) and threats in priority and surprise targets as they become visible while making your way to P1 and P2.

# Dirty Clothes

| Jonesboro, | AR |
|------------|----|
|------------|----|

| Scoring      | Unlimited                            |
|--------------|--------------------------------------|
| Round Count  | 17                                   |
| Targets      | 8 threat, 1 steel, 4 non-threat      |
| Scored Hits  | Best 2 on paper, steel must fall     |
| Start - Stop | Audible - Last Shot                  |
| Rules        | Current IDPA Rulebook                |
| Muzzle Safe  | Muzzle safe points will be indicated |
| Concealment  | Optional                             |
| Movement     | 15 yards                             |

Start Position: Standing at SP, holding clothes basket in both hands. Gun loaded per rule 8.1.4 and holstered.

Scenario: Due to a threat of rain, you decide to grab your clothes off the line. You find a gang has jumped the fence and is trying to take over your backyard.

Procedure: At signal engage T1-T3. Engage all remaining targets in priority from remaining positions at P1, P2 and P3.

#### Office Robbery Chattanooga, TN

| Scoring      | Unlimited                            |
|--------------|--------------------------------------|
| Round Count  | 16                                   |
| Targets      | 8 threat, 2 non-threat               |
| Scored Hits  | Best 2 on paper                      |
| Start - Stop | Audible - Last Shot                  |
| Rules        | Current IDPA Rulebook                |
| Muzzle Safe  | Muzzle safe points will be indicated |
| Concealment  | Required                             |
| Movement     | 18 yards                             |
|              |                                      |

Start Position: At SP, hands on copier. Gun loaded per rule 8.1.4 and holstered. Spare ammo is stored in the top drawer of the filing cabinet.

Scenario: You are working in your downtown office making copies. Robbery suspects crash a car through the front lobby window.

Procedure: At signal, engage T1-T2. Making your way to all shooting positions engage threat targets in priority. (You may leave ammo in filing cabinet – take what you need.)