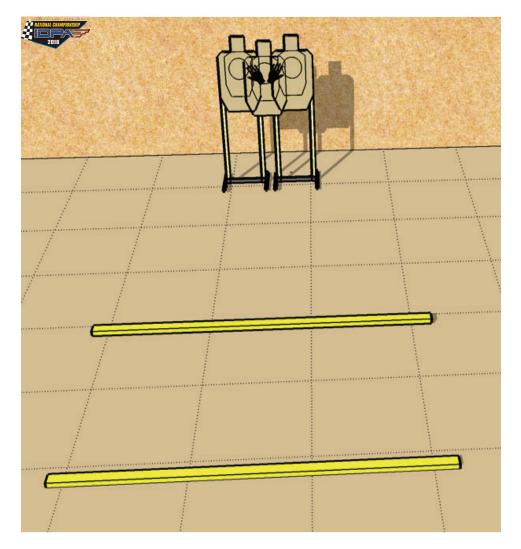

# Cautiously

|              | eaaloaciy                            |
|--------------|--------------------------------------|
| Scoring      | Unlimited                            |
| Round Count  | 6                                    |
| Targets      | 2 threat, 1 non-threat               |
| Scored Hits  | Best 2 to the body, 1 to the head    |
| Start - Stop | Audible - Last Shot                  |
| Rules        | Current IDPA Rulebook                |
| Muzzle Safe  | Muzzle safe points will be indicated |
| Concealment  | Required                             |
| Movement     | None                                 |
|              |                                      |

Start Position: Standing at SP per rule 3.7.2. Gun loaded per rule 8.1.4 and holstered.

Scenario: Two bad guys are trying to rob your buddy. Save the day.

Procedure: At signal, engage RIGHT target with RIGHT HAND only, LEFT target with LEFT HAND only. 2 to the body, 1 to the head.