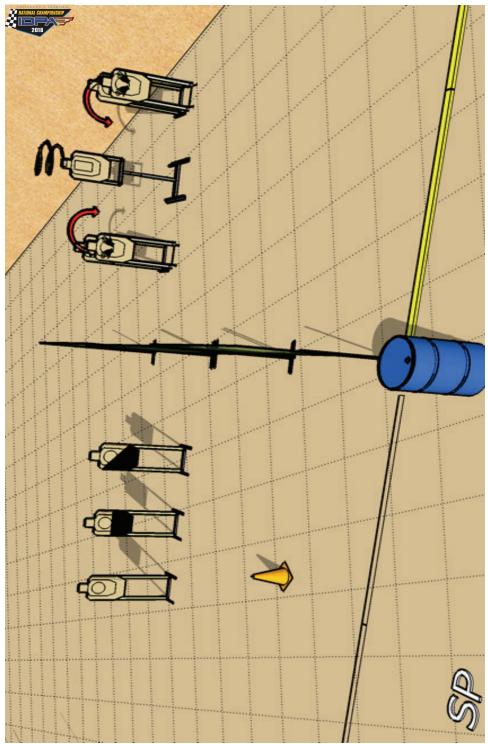

## Shoot Out The Lights Tupelo, MS

| Scoring      | Unlimited                            |
|--------------|--------------------------------------|
| Round Count  | 17                                   |
| Targets      | 8 threat, 1 steel, 2 non-threat      |
| Scored Hits  | 2 per target, steel must fall        |
| Start - Stop | Audible - Last Shot                  |
| Rules        | Current IDPA Rulebook                |
| Muzzle Safe  | Muzzle safe points will be indicated |
| Concealment  | Required                             |
| Movement     | 14 yards                             |
|              |                                      |

Start Position: At SP, per rule 3.7.2., facing barrels. Gun loaded per rule 8.1.4 and holstered.

Scenario: You arrive home after a long road trip and you notice a suspicious light on inside.

Procedure: At signal, take out the "light" (steel target) and threats in priority and surprise targets as they become visible while making your way to P1 and P2.