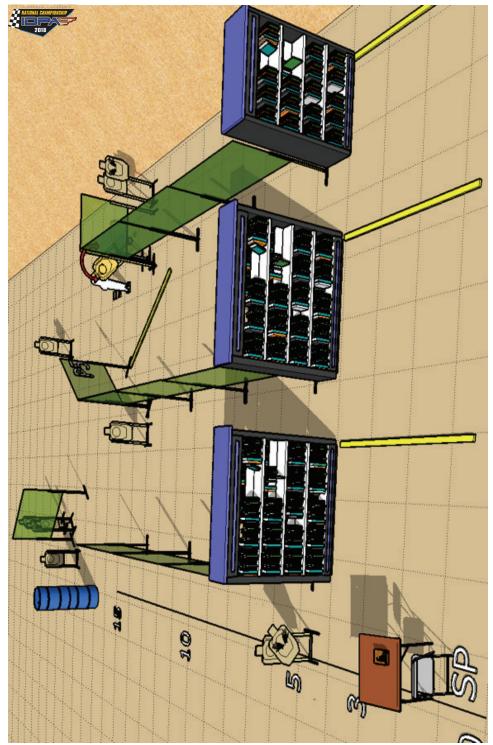

#### Gun Store El Paso, TX

|              | /                                    |
|--------------|--------------------------------------|
| Scoring      | Unlimited                            |
| Round Count  | 18                                   |
| Targets      | 6 threat, 3 non-threat               |
| Scored Hits  | Best 3 on paper                      |
| Start - Stop | Audible - Last Shot                  |
| Rules        | Current IDPA Rulebook                |
| Muzzle Safe  | Muzzle safe points will be indicated |
| Concealment  | Required                             |
| Movement     | 3 yards                              |
|              |                                      |

Start Position: Standing at SP (center of counter). Blue gun held in both hands. Gun loaded per IDPA rule 8.1.4 and holstered.

Scenario: You have recently moved to El Paso, TX to run the gun store you and a buddy have invested in. This is your weekend to work. You are showing a customer a gun when unsavory individuals enter the store with intent to commit robbery.

Procedure: At signal, drop blue gun, engage threat targets in priority while remaining behind gun counter.