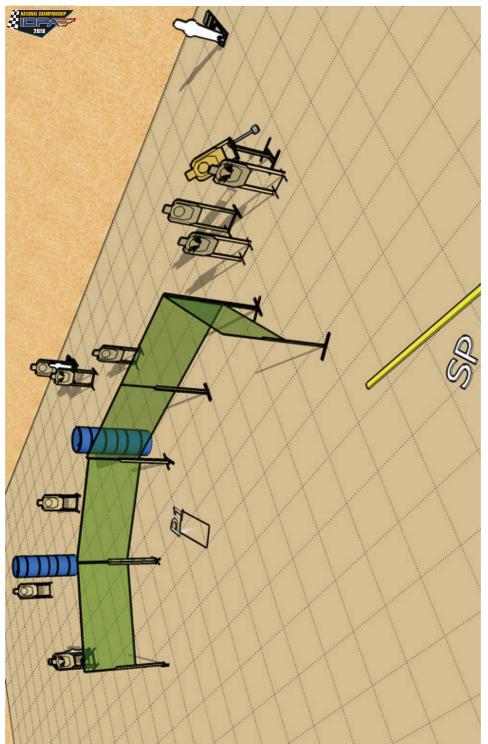

### Splitting Hairs Charleston, SC

| Scoring      | Unlimited                            |
|--------------|--------------------------------------|
| Round Count  | 18                                   |
| Targets      | 8 threat, 2 steel, 3 non-threat      |
| Scored Hits  | Best 2 on paper, steel must fall     |
| Start - Stop | Audible - Last Shot                  |
| Rules        | Current IDPA Rulebook                |
| Muzzle Safe  | Muzzle safe points will be indicated |
| Concealment  | Required                             |
| Movement     | 7 yards                              |
|              |                                      |

Start Position: At SP per rule 3.7.2, gun loaded per rule 8.1.4 and holstered.

Scenario: Making your way to your car in an underground parking garage, you find yourself in the middle of a turf war. Take action.

Procedure: At signal, engage visible targets as they appear while making your way to P1 and P2. At P1 and P2 engage remaining targets in priority.

#### Gun Store El Paso, TX

|              | /                                    |
|--------------|--------------------------------------|
| Scoring      | Unlimited                            |
| Round Count  | 18                                   |
| Targets      | 6 threat, 3 non-threat               |
| Scored Hits  | Best 3 on paper                      |
| Start - Stop | Audible - Last Shot                  |
| Rules        | Current IDPA Rulebook                |
| Muzzle Safe  | Muzzle safe points will be indicated |
| Concealment  | Required                             |
| Movement     | 3 yards                              |
|              |                                      |

Start Position: Standing at SP (center of counter). Blue gun held in both hands. Gun loaded per IDPA rule 8.1.4 and holstered.

Scenario: You have recently moved to El Paso, TX to run the gun store you and a buddy have invested in. This is your weekend to work. You are showing a customer a gun when unsavory individuals enter the store with intent to commit robbery.

Procedure: At signal, drop blue gun, engage threat targets in priority while remaining behind gun counter.